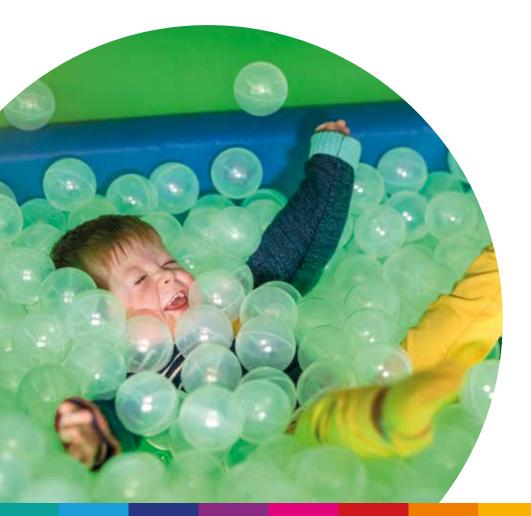

### We don't let disability hold us back

Life never stands still, and neither do we. Rainbow Hub's purpose-built Active Movement Room encourages children to be independent of their wheelchairs.

Full of soft-padded equipment, it's a safe, stimulating environment where children can play and move around freely. Tunnels, steps and swings provide sensory benefits and help our professionals to make exercises fun as children develop their physical skills.