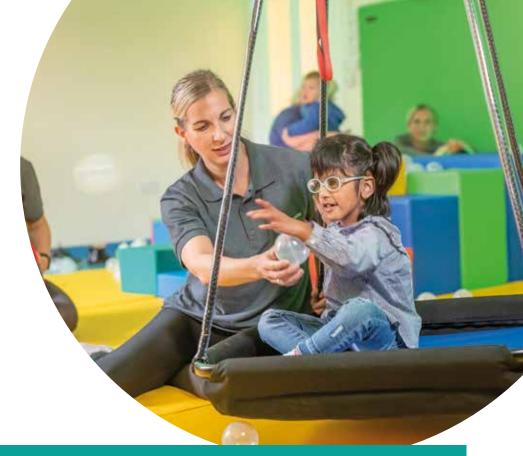

### We don't let disability hold us back

Life never stands still, and neither do we. Rainbow Hub's purpose-built Active Movement Room encourages children to be independent of their wheelchairs.

Full of soft-padded equipment, it's a safe, stimulating environment where children can play and move around freely. Tunnels, steps and swings provide sensory benefits and help our professionals to make exercises fun as children develop their physical skills.

Sessions are for one hour at a time. They can be either one-to-one or in a group depending upon the needs of your child.